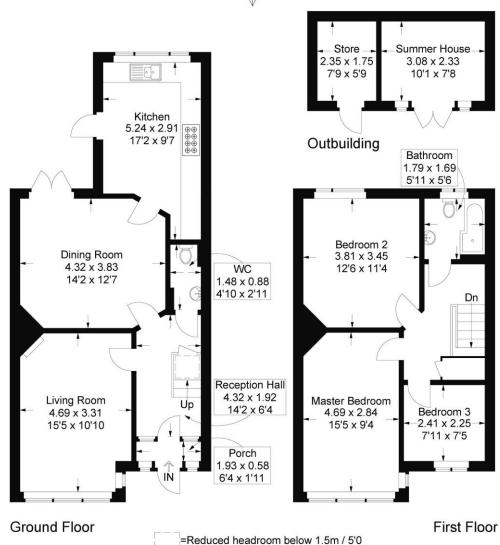

### Highbury Grove, Cosham

Approximate Gross Internal Area = 101.3 sq m / 1090 sq ft Outbuilding = 12.1 sq m / 130 sq ft Total = 113.4 sq m / 1220 sq ft

This plan is for layout guidance only. Not drawn to scale unless stated. Windows and door openings are approximate. Whilst every care is taken in the preparation of this plan, please check all dimensions, shapes and compass bearings before making any decisions reliant upon them.