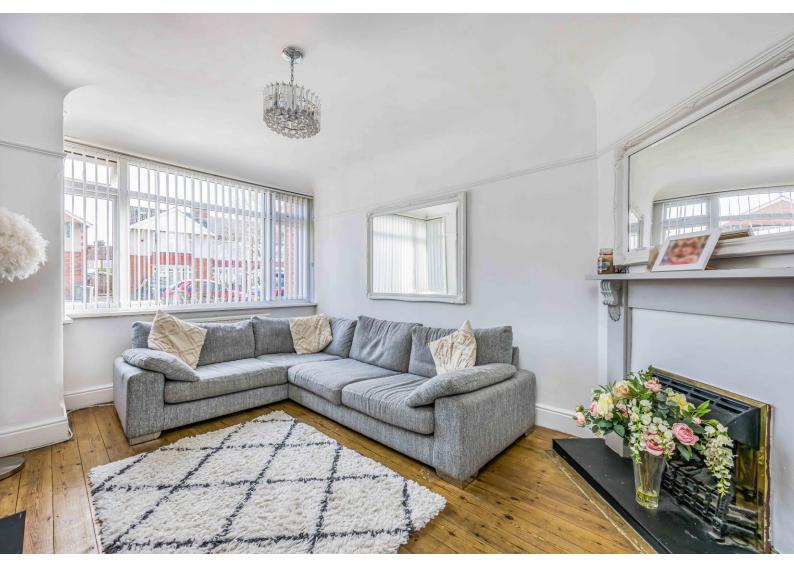

Boasting OFF ROAD PARKING to the front, this lovely family home briefly comprises, entrance hallway, living room with feature fireplace, separate dining room with has patio doors opening out to the garden, modern fitted kitchen and downstairs cloakroom.