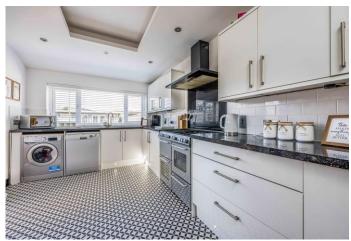

Boasting OFF ROAD PARKING to the front, this lovely family home briefly comprises, entrance hallway, living room with feature fireplace, separate dining room with has patio doors opening out to the garden, modern fitted kitchen and downstairs cloakroom.