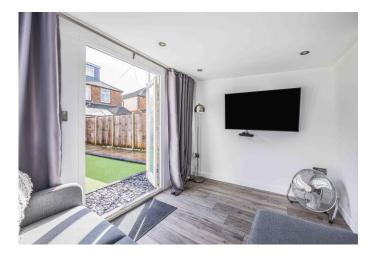

Upstairs are three bedrooms, two of which are double rooms and the family bathroom.

The fence enclosed rear garden offers a good degree of privacy with an area of artificial lawn and a patio area adjoining the rear of the house. There is the added benefit of summer house inclusive of power and lighting, which has been sectioned to provide storage and an area which would be ideal for anyone working from home.