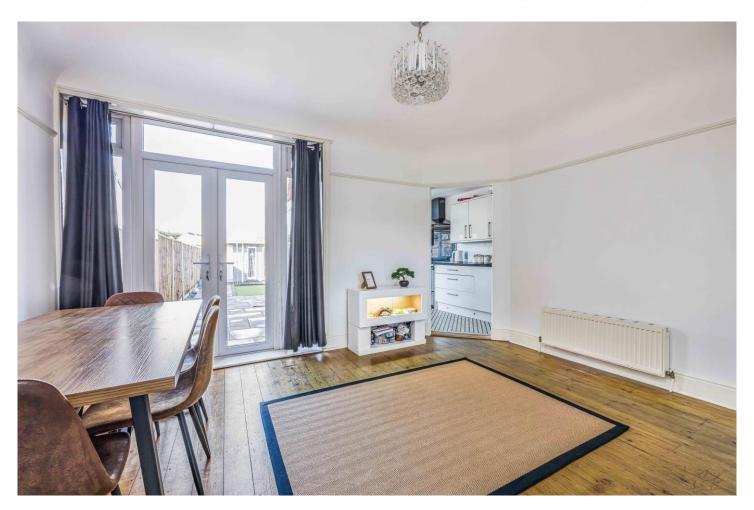

Boasting OFF ROAD PARKING to the front, this lovely family home briefly comprises, entrance hallway, living room with feature fireplace, separate dining room with has patio doors opening out to the garden, modern fitted kitchen and downstairs cloakroom.

Upstairs are three bedrooms, two of which are double rooms and the family bathroom.

The fence enclosed rear garden offers a good degree of privacy with an area of artificial lawn and a patio area adjoining the rear of the house. There is the added benefit of summer house inclusive of power and lighting, which has been sectioned to provide storage and an area which would be ideal for anyone working from home.